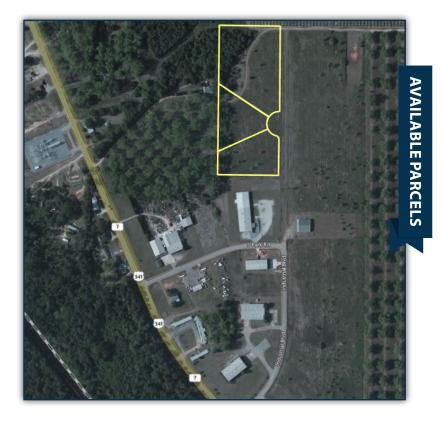

This park provides unique opportunities to new companies by providing level pad sites with **no land cost** with appropriate capital investments.

Remaining lots in the Park: Parcel A.2 @ 4.50 acres, Parcel A.3 @ 1.92 acres, Parcel A.4 @ 2.11 acres, Please contact the DAPC to see if you qualify for **no cost** building lots.