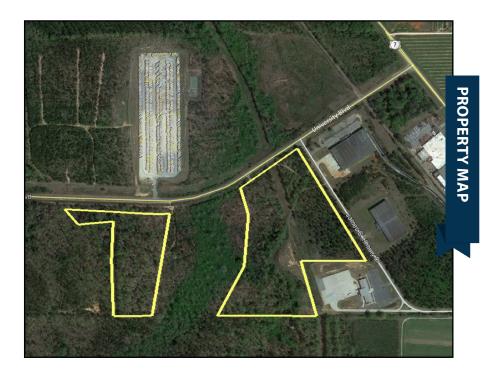

### **PROPERTY HIGHLIGHTS**

- Available for Sale or Lease
- Total Land Size: 44 Acres
- Zoning: Industrial
- Type of Construction: Flat Land
- Former Use: Agricultural

# **DESCRIPTION**

Available site located inside the active South Peach Industrial Park just off Highway 341 in Fort Valley, Georgia.