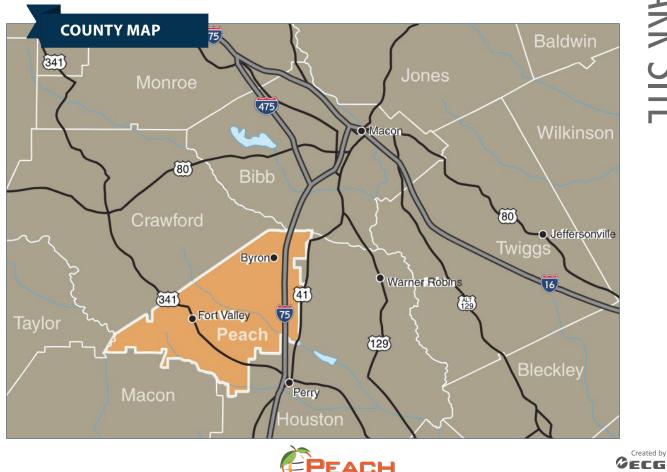

# **DESCRIPTION**

Available site located inside the active South Peach Industrial Park just off Highway 341 in Fort Valley, Georgia.