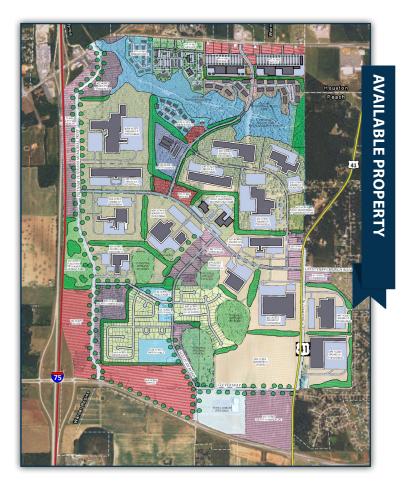

## **PROPERTY HIGHLIGHTS**

- · Available for Sale or Lease
- Total Land Size: 432 Acres
- Zoning: Light Industrial
- Type of Construction: Open, Flat Land
- · Former Use: Agricultural

## **DESCRIPTION**

This tract - just one mile from I-75 between two major exits - is a prime piece of industrial property ready to be developed. Located in the City of Warner Robins and in Peach County, this property comes with water and sewer on site and provides for a plethora of development options. Large industrial users or multi-use park developers will be hard pressed to find a more ideal location along I-75 with access to one of the best labor markets in the Southeast. Robins Air Force Base, the largest industrial complex in the state of Georgia, is 7 miles down the road.