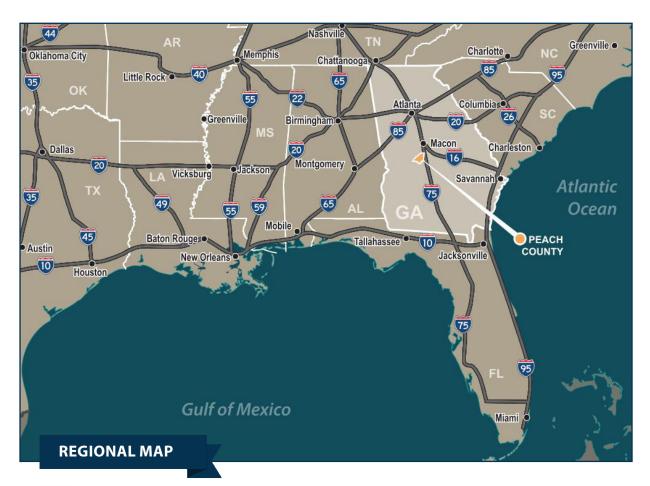

#### **Transportation**

- Highway Access: Hwy 49; Hwy 341, Hwy 96
- Interstate Access: I-75; I-16
- Airport Access: Hartsfield-Jackson Atlanta Intl Airport; Middle GA Regional Airport, Perry-Houston County Airport
- Port Access: GA Ports Authority: Savannah, Brunswick; Intermodal: Cordele
- · Rail Served: No: Rail Access: Yes